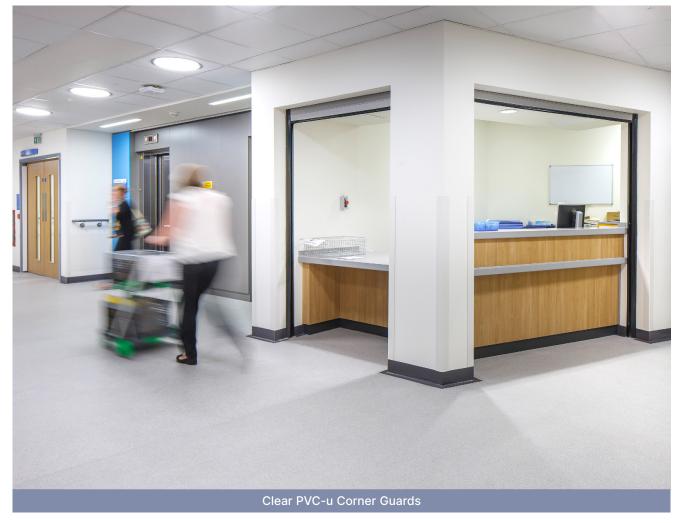

# Clear

## PVC-u Corner Guards

#### **Features**

> One-piece, surface mount corner guards with a smooth clear finish

- > Allows wallcoverings and finishes to be protected whilst enabling pattern and colour to show through
- > Height: 0.8m, 1.0m, 1.22m, 2.0m, 2.44m, 2.7m and 4.0m
- > Can also be cut down to suit specific requirements
- > Environment: Interior