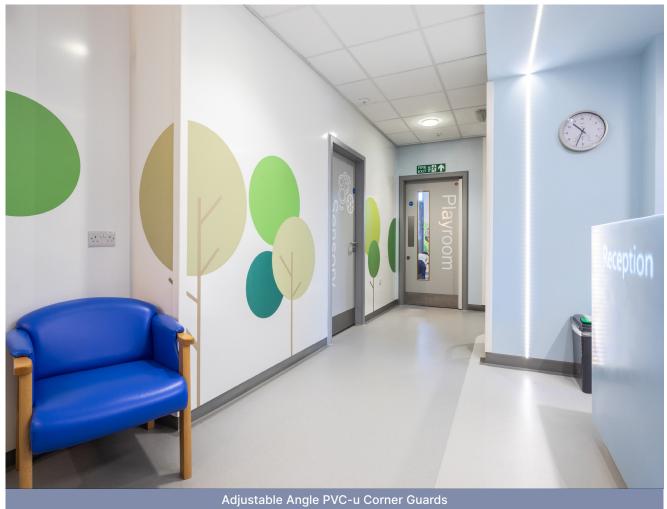

# Adjustable Angle

## PVC-u Corner Guards

### **Features**

> One-piece, surface mount corner guard - through coloured and textured to conceal the effects of impact

••••••

- > Cost effective solution for irregular angle corners
- > Height: 0.8m, 1.0m, 1.22m, 2.0m, 2.44m, 2.7m and 4.0m
- Colour: 001 Chalk, 006 Ivory, 003 Clay, 005 Shale, see page 42
- > Can also be cut down to suit specific requirements
- **Environment: Interior**