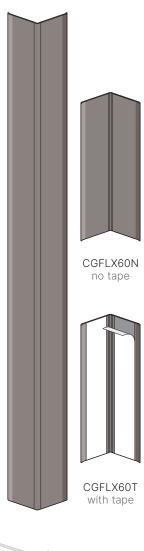

# Clear

## PVC-u Corner Guards

#### **Features**

> One-piece, surface mount corner guards with a smooth clear finish

- > Allows wallcoverings and finishes to be protected whilst enabling pattern and colour to show through
- > Height: 0.8m, 1.0m, 1.22m, 2.0m, 2.44m, 2.7m and 4.0m
- > Can also be cut down to suit specific requirements
- > Environment: Interior