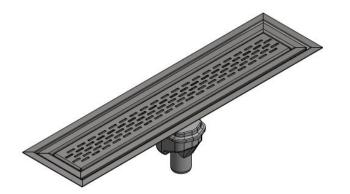

#### **Product information for the product group**

- Drain body DN50
- Drain body can be rotated 360°
- Suitable for all push fit pipe socket systems

| Product benefits                                                                                                                                                                                                                                                                                                                                                                           |
|--------------------------------------------------------------------------------------------------------------------------------------------------------------------------------------------------------------------------------------------------------------------------------------------------------------------------------------------------------------------------------------------|
| Available in 1.4301 (304) or 1.4404 (316L) grades of stainless steel,<br>pickled and passivated<br>Anchors for fixing in concrete<br>Flexible installation due to rotatable and adjustable gully<br>Recessed grating for improved drainage<br>Integrated FAT for easy maintenance<br>Suitable for public areas due to locked grating<br>Borderless drainage solutions – Easy accessibility |
|                                                                                                                                                                                                                                                                                                                                                                                            |

- Water sealant height: 50 mm
- Slotted grating of stainless steel (*Custom designs available on request*)
- Designed for perfect application with vinyl sheeting

- Load class: K 3
- Brushed silk gloss grating
- Locked grating