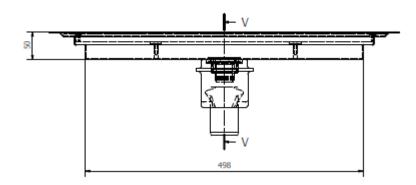

#### Item Technical Data POL VCH500

| Flange design   | Description                                                                                                                                | Flow rate (I/s) |
|-----------------|--------------------------------------------------------------------------------------------------------------------------------------------|-----------------|
| Location flange | <ul> <li>For vinyl sheet flooring</li> <li>With clamping flange</li> <li>With slotted grating</li> <li>Grating top 527mm x 98mm</li> </ul> | <b>0</b> .46    |