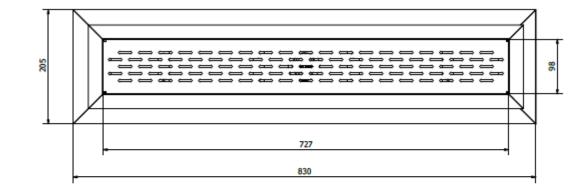

## Box channel for vinyl flooring

# **Drain body, Socket inclination 90°**

#### Item Technical Data POL VCH700

| Flange design   | Description                                                                                                                                | Flow rate (I/s) |
|-----------------|--------------------------------------------------------------------------------------------------------------------------------------------|-----------------|
| Location flange | <ul> <li>For vinyl sheet flooring</li> <li>With clamping flange</li> <li>With slotted grating</li> <li>Grating top 727mm x 98mm</li> </ul> | <b>0</b> .46    |