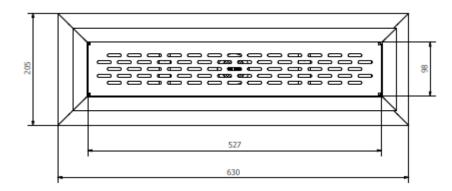

#### Item Technical Data POL VCH500

| Flange design   | Description                                                                                                                                | Flow rate (I/s) |
|-----------------|--------------------------------------------------------------------------------------------------------------------------------------------|-----------------|
| Location flange | <ul> <li>For vinyl sheet flooring</li> <li>With clamping flange</li> <li>With slotted grating</li> <li>Grating top 527mm x 98mm</li> </ul> | <b>0</b> .46    |