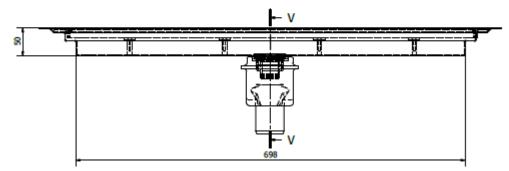

## Box channel for vinyl flooring

# **Drain body, Socket inclination 90°**

#### Item Technical Data POL VCH700

| Flange design   | Description                                                                                                                                | Flow rate (I/s) |
|-----------------|--------------------------------------------------------------------------------------------------------------------------------------------|-----------------|
| Location flange | <ul> <li>For vinyl sheet flooring</li> <li>With clamping flange</li> <li>With slotted grating</li> <li>Grating top 727mm x 98mm</li> </ul> | <b>0</b> .46    |