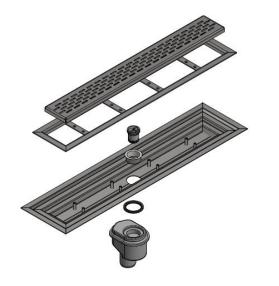

#### **Product information for the product group**

- Drain body DN50
- Drain body can be rotated 360°
- Suitable for all push fit pipe socket systems

| Product benefits                                                                                                                                                                                                                                                                                                                                                                           |
|--------------------------------------------------------------------------------------------------------------------------------------------------------------------------------------------------------------------------------------------------------------------------------------------------------------------------------------------------------------------------------------------|
| Available in 1.4301 (304) or 1.4404 (316L) grades of stainless steel,<br>pickled and passivated<br>Anchors for fixing in concrete<br>Flexible installation due to rotatable and adjustable gully<br>Recessed grating for improved drainage<br>Integrated FAT for easy maintenance<br>Suitable for public areas due to locked grating<br>Borderless drainage solutions – Easy accessibility |
|                                                                                                                                                                                                                                                                                                                                                                                            |

- Water sealant height: 50 mm
- Slotted grating of stainless steel (*Custom designs available on request*)
- Designed for perfect application with vinyl sheeting

- Load class: K 3
- Brushed silk gloss grating
- Locked grating