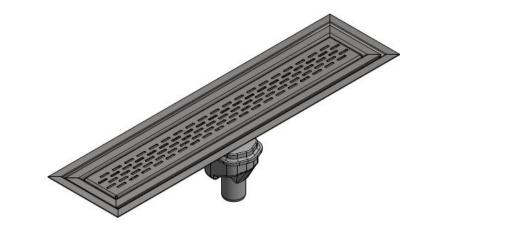

## Box channel for vinyl flooring

# **Drain body, Socket inclination 90°**

#### Item Technical Data POL VCH700

| Flange design   | Description                                                                                                                                | Flow rate (I/s) |
|-----------------|--------------------------------------------------------------------------------------------------------------------------------------------|-----------------|
| Location flange | <ul> <li>For vinyl sheet flooring</li> <li>With clamping flange</li> <li>With slotted grating</li> <li>Grating top 727mm x 98mm</li> </ul> | <b>0</b> .46    |