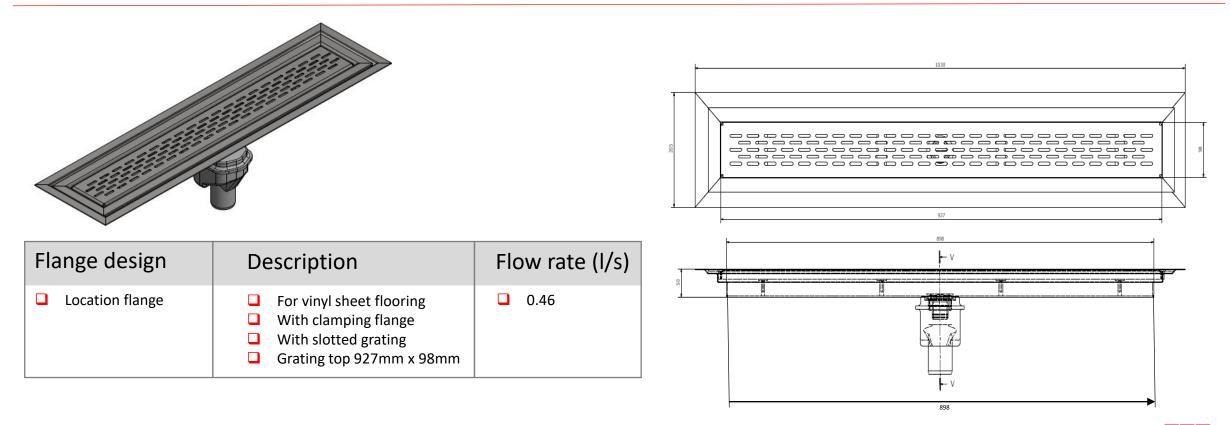

## Box channel for vinyl flooring

## **Drain body, Socket inclination 90°**

#### Item Technical Data POL VCH900